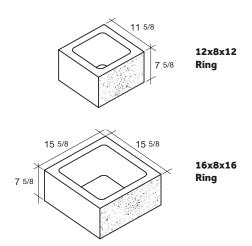

#### **Features**

Square columns, or "Rings", are used for freestanding columns...

Aggregate exposure in all Burnished units will vary across the unit face, and from unit to unit.

Shell and web configuration as shown are representational only, and actual configurations may differ.

Corporate Office & Plants: 11374 Tuxford St.