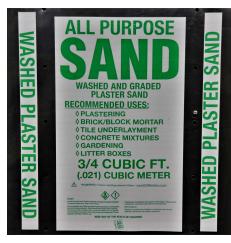

# **PRODUCT**

PMP WASHED PLASTER SAND

#### **USES**

- Plastering
- Masonry mortar
- Concrete mixes
- Tile underlayment
- Gardening
- Litter Boxes

### **PACKAGING**

PMP WASHED PLASTER SAND is available in 0.75 cubic foot (0.021 cubic meter) bags.