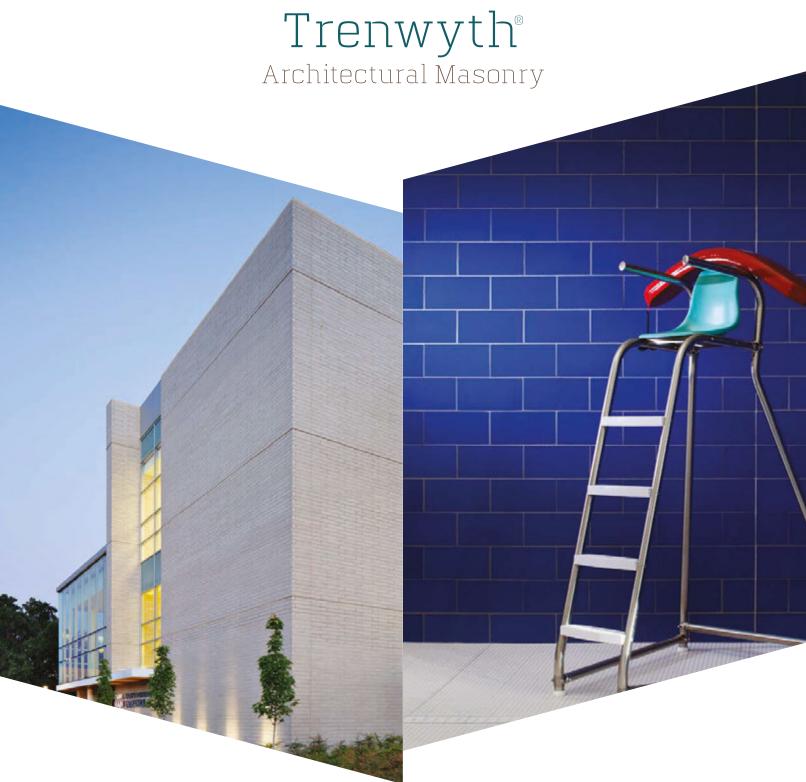

# The colorful beauty of ceramic tile. The unmatched durability of concrete.

Nearly 100 vibrant and natural-tone stock colors give you a palette of options to bring your building or focal area to life. Need a color that's uniquely yours? With Astra-Glaze SW+, we can create an exact color match for your project. Each prefaced architectural unit features our thermoset glazing compound that's permanently molded to one or more faces for design versatility.

# The striking look of aggregated stone. A colorful end effect.

If only nature could create such dynamic color combinations. Trendstone offers a palette of options that's both geographically inspired and vast. Each prefinished architectural block features one or more faces ground to create the colorful end-effect. A factory-applied clear satin gloss acrylic accentuates the natural beauty of each composite material. Trendstone Plus offers all the features of Trendstone® with the additional benefit of a smooth terrazzo finish. In addition to standard sizes, oversized units are available.