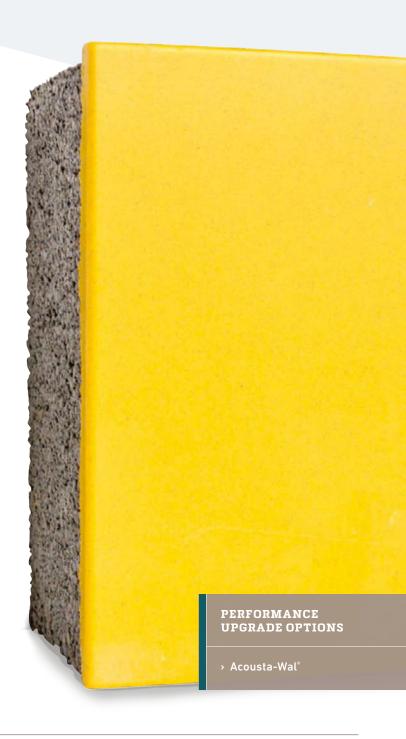

# The colorful beauty of ceramic tile. The unmatched durability of concrete.

Nearly 100 vibrant and natural-tone stock colors give you a palette of options to bring your building or focal area to life. Need a color that's uniquely yours? With Astra-Glaze SW+, we can create an exact color match for your project. Each prefaced architectural unit features our thermoset glazing compound that's permanently molded to one or more faces for design versatility.

#### **DESIGNED SMARTER**

Our glazing compound is cured and heat-treated in gas-fired tunnel kilns, making the surface color an integral part of each unit.

#### **UNIFORM FINISH**

Individual molds for each glazed facing deliver dimensional uniformity, regardless of minor variations in the block.

#### LIVABILITY

All units offer fire protection and sound absorbing properties.

Trendstone®
& Trendstone Plus®

#### LIVABILITY

All units offer fire protection. Trendstone is also available in Acousta-Wal® soundabsorbing units.

\*Excludes textured product.