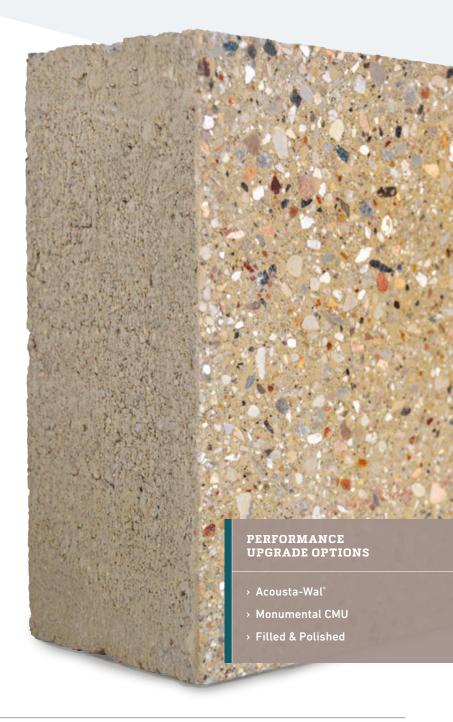

# The striking look of aggregated stone. A colorful end effect.

If only nature could create such dynamic color combinations. Trendstone offers a palette of options that's both geographically inspired and vast. Each prefinished architectural block features one or more faces ground to create the colorful end-effect. A factory-applied clear satin gloss acrylic accentuates the natural beauty of each composite material. Trendstone Plus offers all the features of Trendstone® with the additional benefit of a smooth terrazzo finish. In addition to standard sizes, oversized units are available.

# IDEAL APPLICATIONS

- > Institutional
- > Commercial
- > Hospital