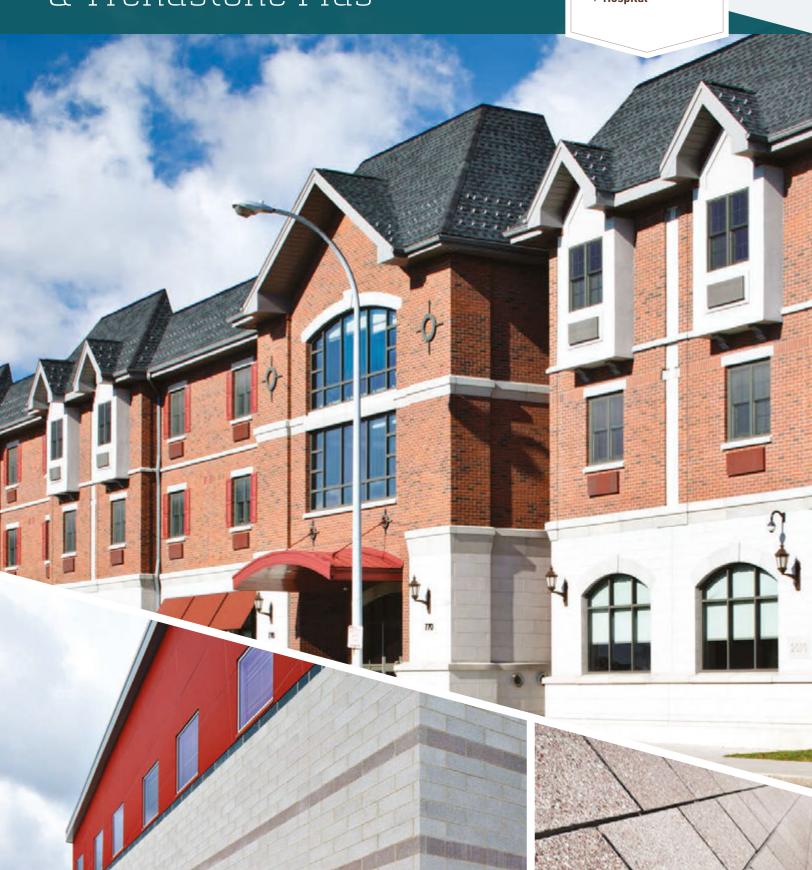

# IDEAL APPLICATIONS

- > Institutional
- > Commercial
- > Hospital

# The striking look of aggregated stone. A colorful end effect.

If only nature could create such dynamic color combinations. Trendstone offers a palette of options that's both geographically inspired and vast. Each prefinished architectural block features one or more faces ground to create the colorful end-effect. A factory-applied clear satin gloss acrylic accentuates the natural beauty of each composite material. Trendstone Plus offers all the features of Trendstone® with the additional benefit of a smooth terrazzo finish. In addition to standard sizes, oversized units are available.