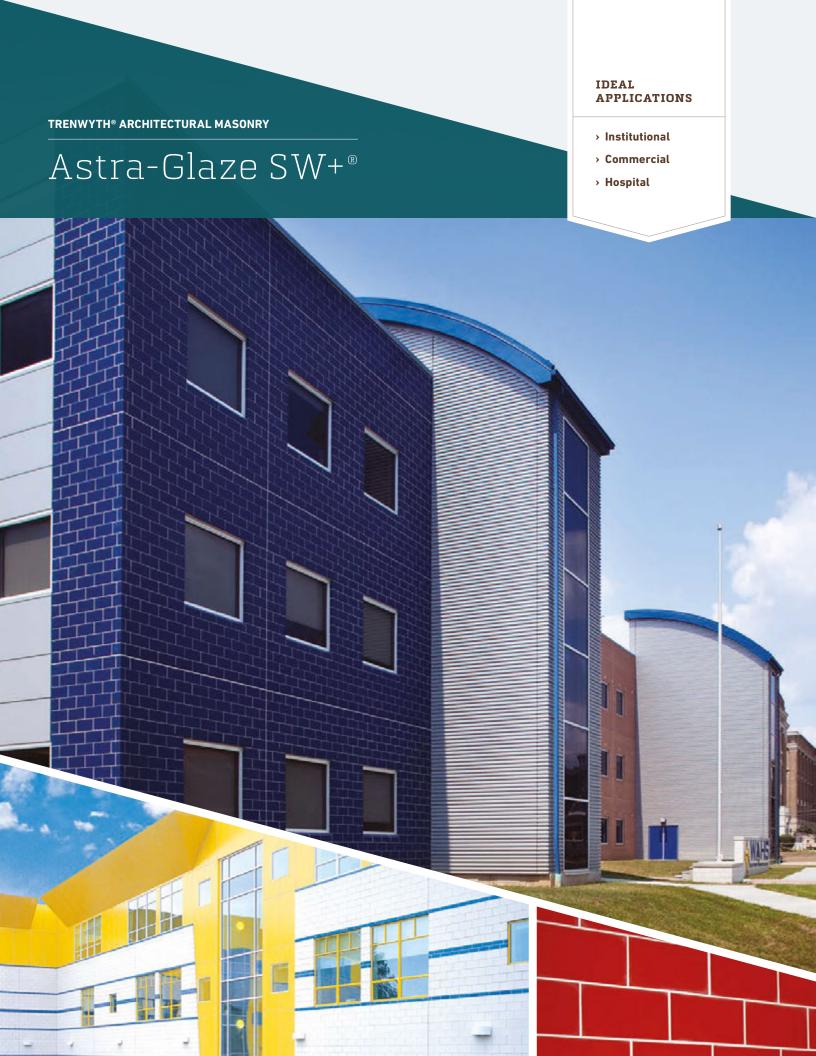

# The colorful beauty of ceramic tile. The unmatched durability of concrete.

Nearly 100 vibrant and natural-tone stock colors give you a palette of options to bring your building or focal area to life. Need a color that's uniquely yours? With Astra-Glaze SW+, we can create an exact color match for your project. Each prefaced architectural unit features our thermoset glazing compound that's permanently molded to one or more faces for design versatility.

# IDEAL APPLICATIONS

- > Institutional
- > Commercial
- > Hospital