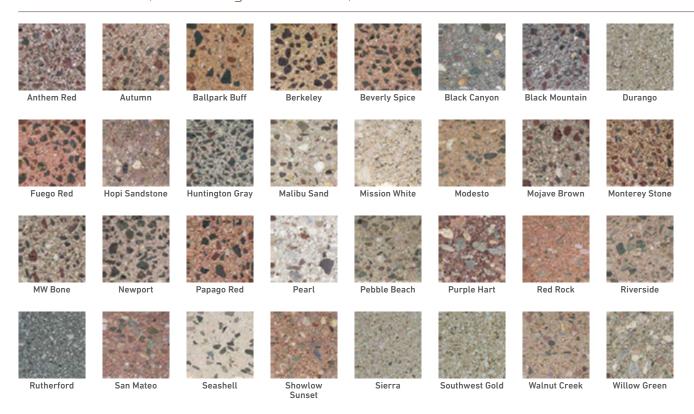

tural beauty of each composite material. Trendstone Plus offers all the features of Trendstone® with the additional benefit of a smooth terrazzo finish. In addition to standard sizes, oversized units are available.



#### **UNIFORM FINISH**

Individual molds for each glazed facing provide dimensional uniformity, regardless of minor variations in the block.



#### LASTING BEAUTY

The maintenance-free surface is easy-to-clean, water-repellant and mold and moisture resistant.



#### SUSTAINABLE DESIGN

Trendcoat® WB (water based) emits low VOCs\*



#### LIVABILITY

All units offer fire protection. Trendstone is also available in Acousta-Wal® soundabsorbing units.

\*Excludes textured product.



# START GETTING INSPIRED.

### Astra-Glaze SW+® Colors



# Trendstone® (West Region Colors)



## Trendstone Plus® (West Region Colors)





Contact your Angelus Block representative for more information and product samples or visit www.AngelusBlock.com



**WARNING**: This product can expose you to Silica, crystalline (airborne particles of respirable size) which is known to the State of California to cause cancer. For more information go to **www.P65Warnings.ca.gov**.



900 Ashwood Parkway, Suite 600 Atlanta, GA 30338 844.495.8211 EchelonMasonry.com