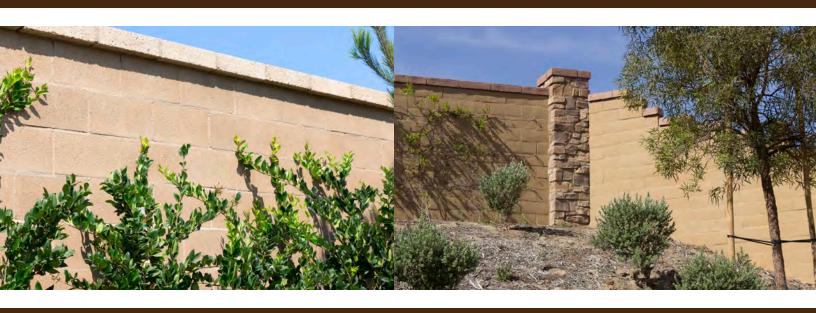

The suite of off-the-shelf details include freestanding fences, retaining walls, combo walls, and more, designed to the current California Building Code.

CMU conforming to ASTM C90 are used in the construction of the Angelus Block Masonry Fence Walls, including available face textures in Precision, Split Face, and Slumpstone™.

#### **Significant Advantages**

Compared to competing designs:

- Slumpstone<sup>™</sup> walls at same schedule as Precision or Split Face Walls
- Each detail covers
   C@100/110/120/130
- 2-ft to 6-ft retaining designs do not need 12-in wide units