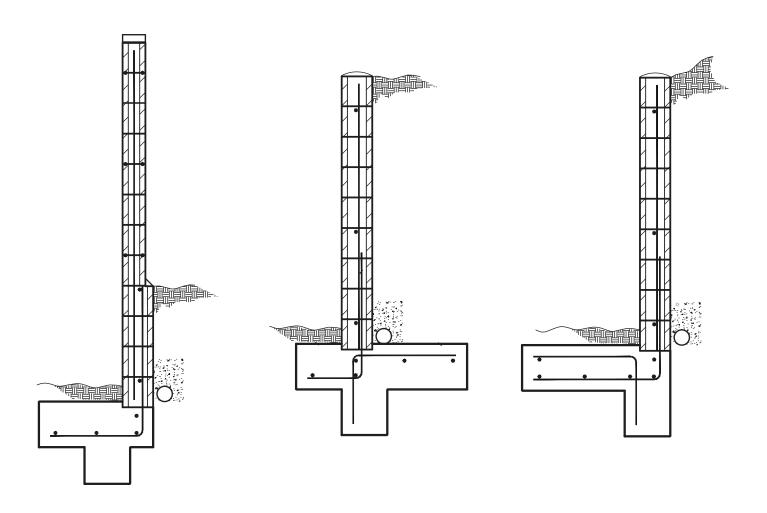

## **Angelus Retaining Walls**

Included in the basic set:

- Combo 6-ft fence on 2-ft to 4-ft retaining
- 2-ft to 6-ft retaining for level and sloped backfill with all 8-in wide units