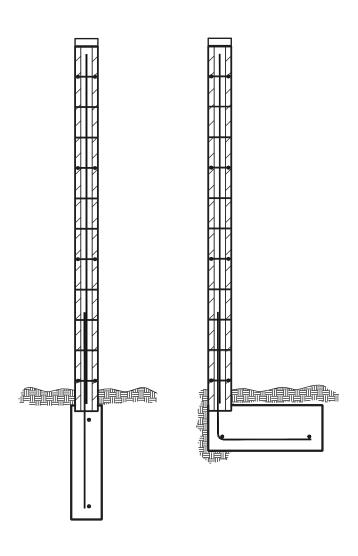

#### **Angelus Freestanding Fences**

Included in the basic set:

- Spread footing
- Spread footing at property line
- Trench footing
- 16-in square pilaster 6'-8" high
- Glass and iron view walls

The fence wall designs referenced in this publication are offered as a courtesy to licensed contractors and building professionals. It is the responsibility of the user to verify the Design Criteria are appropriate for a specific project under consideration and are approved for the project by the governing agency.