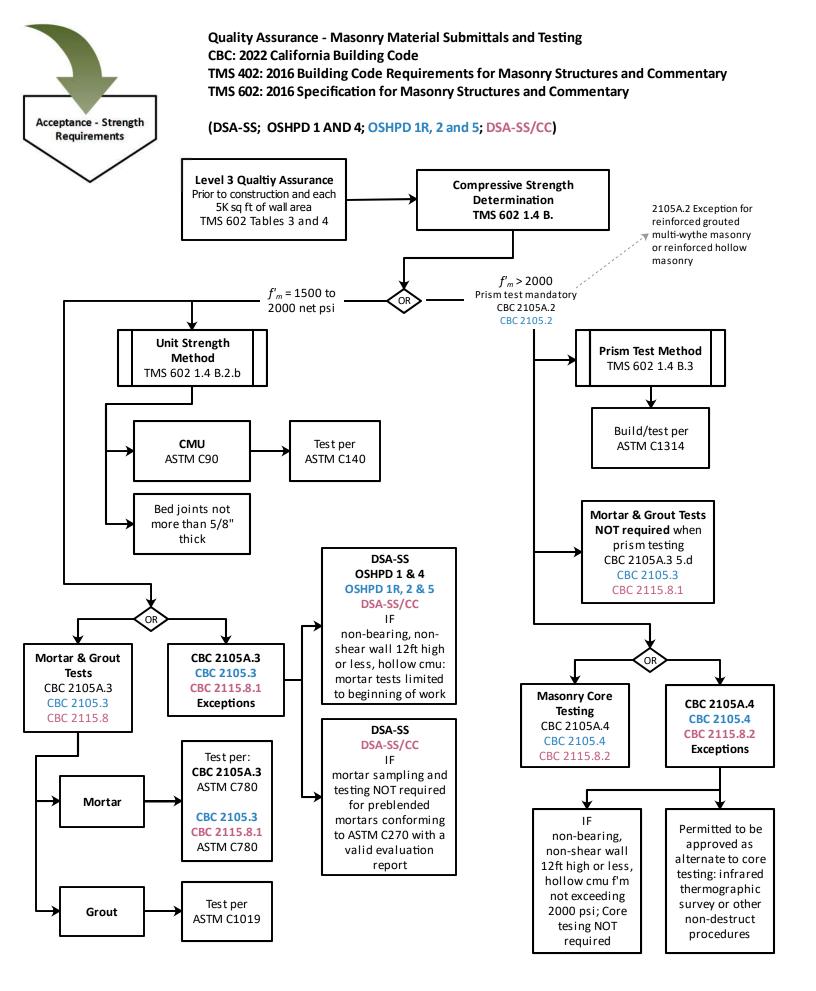

## **Quality Assurance - Masonry Material Submittals and Testing**

CBC: 2022 California Building Code (DSA-SS; OSHPD 1 AND 4; OSHPD 1R, 2 and 5; DSA-SS/CC)

TMS 402: 2016 Building Code Requirements for Masonry Structures and Commentary

TMS 602: 2016 Specification for Masonry Structures and Commentary

NOTE: 2022 CBC Chapter 21 also contains sections related to quality assurance that are specific to OSHPD 1R, 2 and 5, and DSA-SS/CC. As those references have similarities to DSA and OSPHD requirements in Chapter 21A, they are included here.

Angelus Block Co., Inc. supplies this information as an educational aid. References to code sections are not exhaustive, and those included herein are intended only to introduce the user to general concepts and examples of code treatment of this topic. It is the responsibility of the user to obtain engineering or other advisory services from licensed professionals for determining applicability to any specific project.