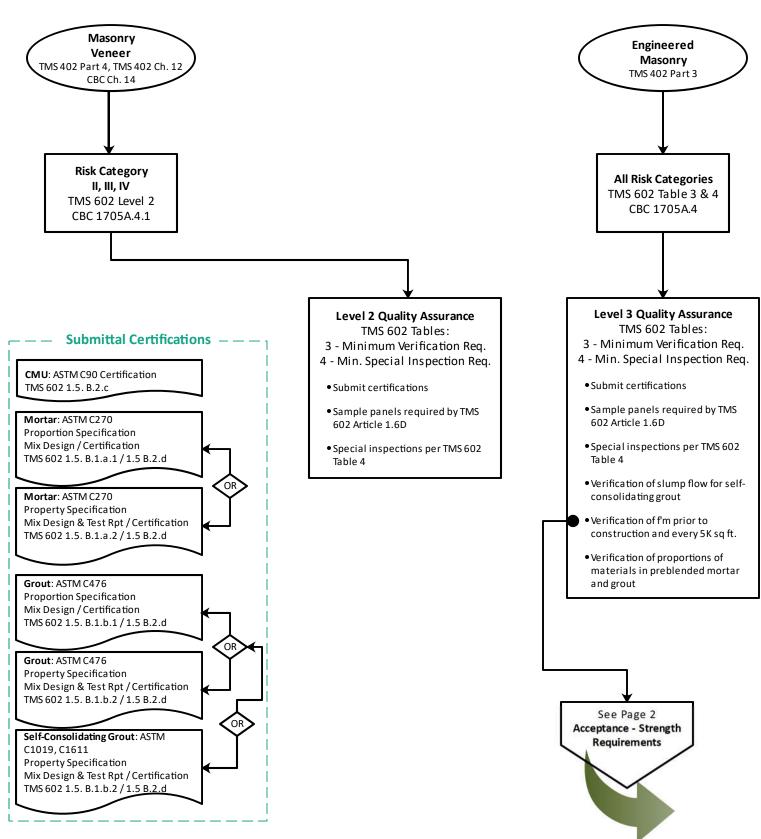

## **Quality Assurance - Masonry Material Submittals and Testing**

CBC: 2022 California Building Code (DSA-SS; OSHPD 1 AND 4; OSHPD 1R, 2 and 5; DSA-SS/CC)

TMS 402: 2016 Building Code Requirements for Masonry Structures and Commentary

TMS 602: 2016 Specification for Masonry Structures and Commentary

NOTE: 2022 CBC Chapter 21 also contains sections related to quality assurance that are specific to OSHPD 1R, 2 and 5, and DSA-SS/CC. As those references have similarities to DSA and OSPHD requirements in Chapter 21A, they are included here.

Angelus Block Co., Inc. supplies this information as an educational aid. References to code sections are not exhaustive, and those included herein are intended only to introduce the user to general concepts and examples of code treatment of this topic. It is the responsibility of the user to obtain engineering or other advisory services from licensed professionals for determining applicability to any specific project.