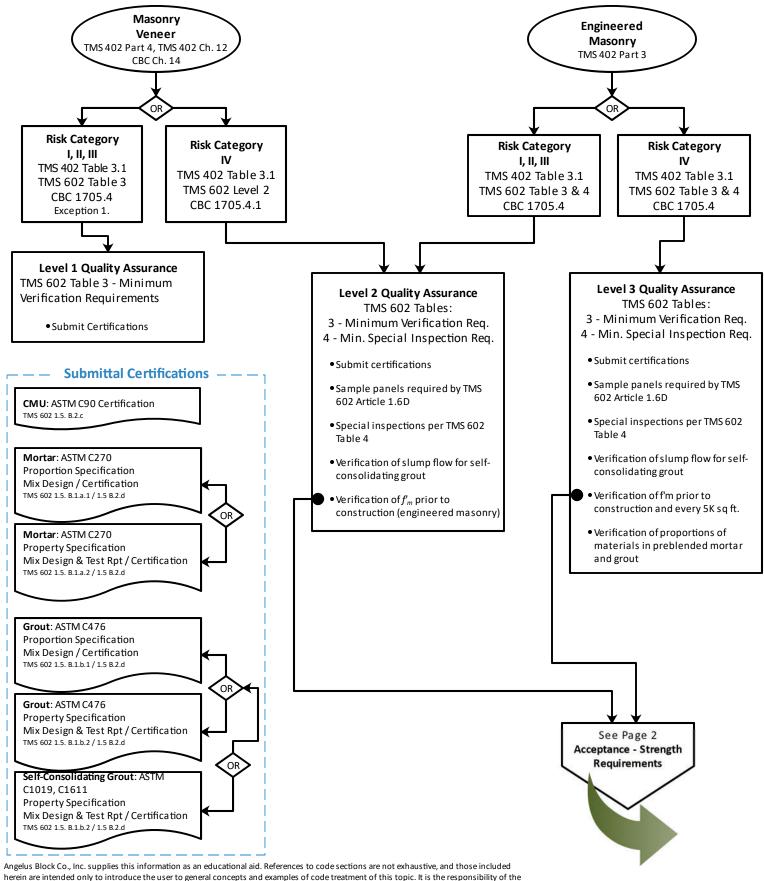

## **Quality Assurance - Masonry Material Submittals and Testing**

CBC: 2022 California Building Code

TMS 402: 2016 Building Code Requirements for Masonry Structures and Commentary

TMS 602: 2016 Specification for Masonry Structures and Commentary

Quality Assurance - Masonry Material Submittals and Testing CBC: 2022 California Building Code TMS 402: 2016 Building Code Requirements for Masonry Structures and Commentary TMS 602: 2016 Specification for Masonry Structures and Commentary