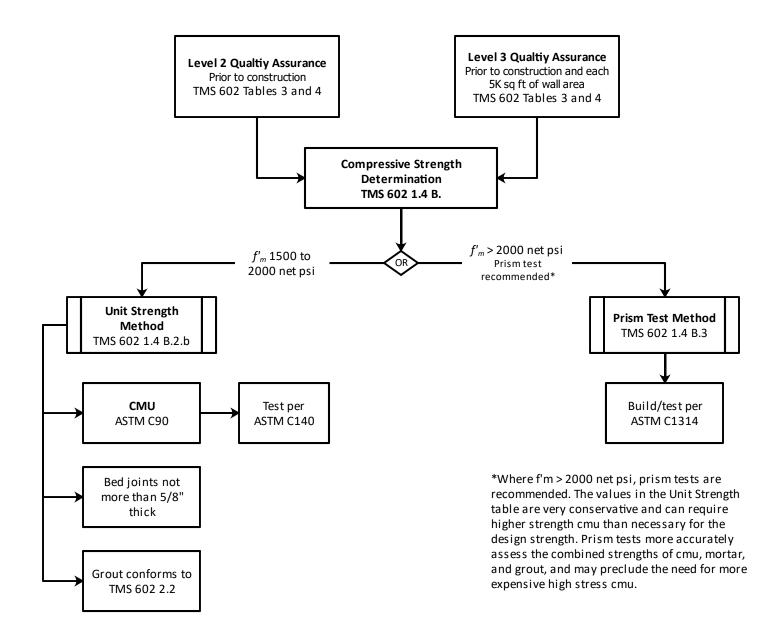

## **Quality Assurance - Masonry Material Submittals and Testing**

CBC: 2022 California Building Code

TMS 402: 2016 Building Code Requirements for Masonry Structures and Commentary

TMS 602: 2016 Specification for Masonry Structures and Commentary

Quality Assurance - Masonry Material Submittals and Testing CBC: 2022 California Building Code TMS 402: 2016 Building Code Requirements for Masonry Structures and Commentary TMS 602: 2016 Specification for Masonry Structures and Commentary